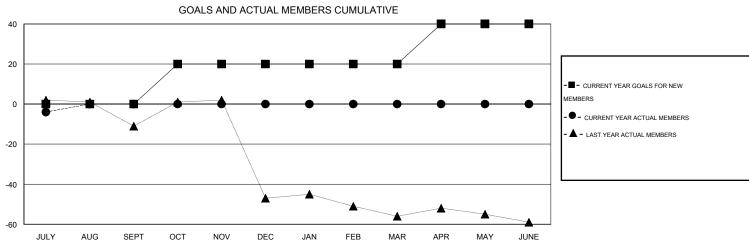

| Members               |                    |                            |                              |                             |  |  |  |  |  |
|-----------------------|--------------------|----------------------------|------------------------------|-----------------------------|--|--|--|--|--|
| RESULTS FOR 2014-2015 |                    |                            |                              |                             |  |  |  |  |  |
| QUARTER               | NEW MEMBER<br>GOAL | ACTUAL TOTAL MEMBERS ADDED | ACTUAL<br>DROPPED<br>MEMBERS | ACTUAL NET<br>GAIN/<br>LOSS |  |  |  |  |  |
|                       |                    |                            |                              |                             |  |  |  |  |  |
| JULY/AUG/SEPT         | 0                  | 5                          | 9                            | -4                          |  |  |  |  |  |
| OCT/NOV/DEC           | 20                 | 0                          | 0                            | 0                           |  |  |  |  |  |
| JAN/FEB/MAR           | 0                  | 0                          | 0                            | 0                           |  |  |  |  |  |
| APR/MAY/JUNE          | 20                 | 0                          | 0                            | 0                           |  |  |  |  |  |